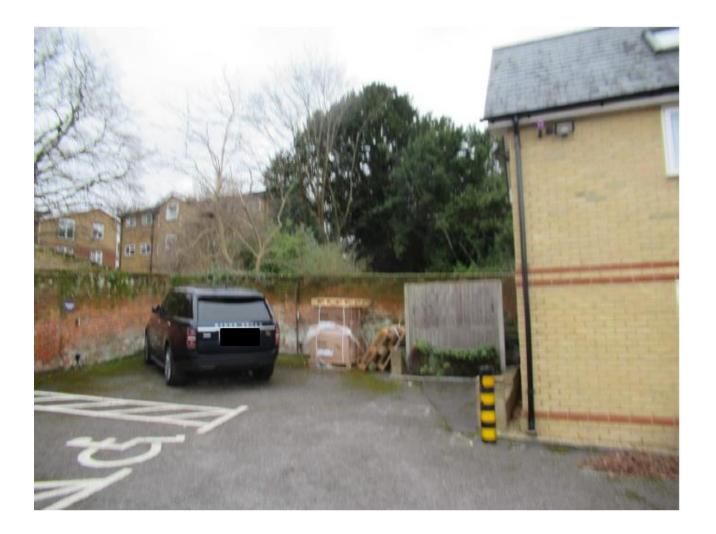

Previous

Next

Home

View across site to rear of dwellings in Waterden Road from Car Park adjacent to Coach House

View of Lincoln House and Red House from the Car Park

Access viewed from rear of site between the Hotel and the Coach House