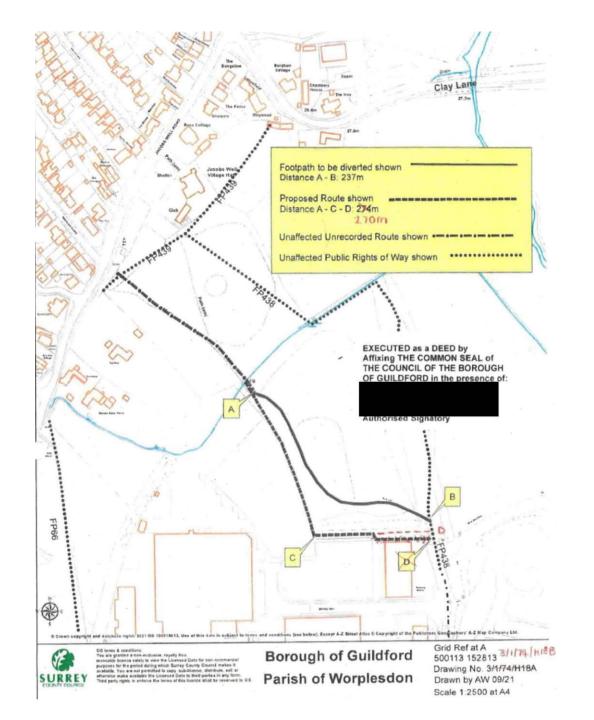

heme and Extant Scheme** 



# Proposed Ground Floor Plan of Hotel and Coach House





# Proposed First and Second Floor Plans to Hotel





Proposed elevations and floor plans to Coach House



View of the rear of the Hotel



View of the rear of the Coach House





Screening along the boundary to Waterden Road adjacent to existing Hotel

Previous

Next

Home



View across site to rear of dwellings in Waterden Road from Car Park adjacent to Coach House







View of Lincoln House and Red House from the Car Park







Access viewed from rear of site between the Hotel and the Coach House







View of Mandolay Hotel looking towards Epsom Road





View of Mandolay Hotel from London Road looking towards Waterden Road





**Block Plan** 



This page is intentionally left blank











**Consented Scheme** 







Consented Scheme



# **Current Application**