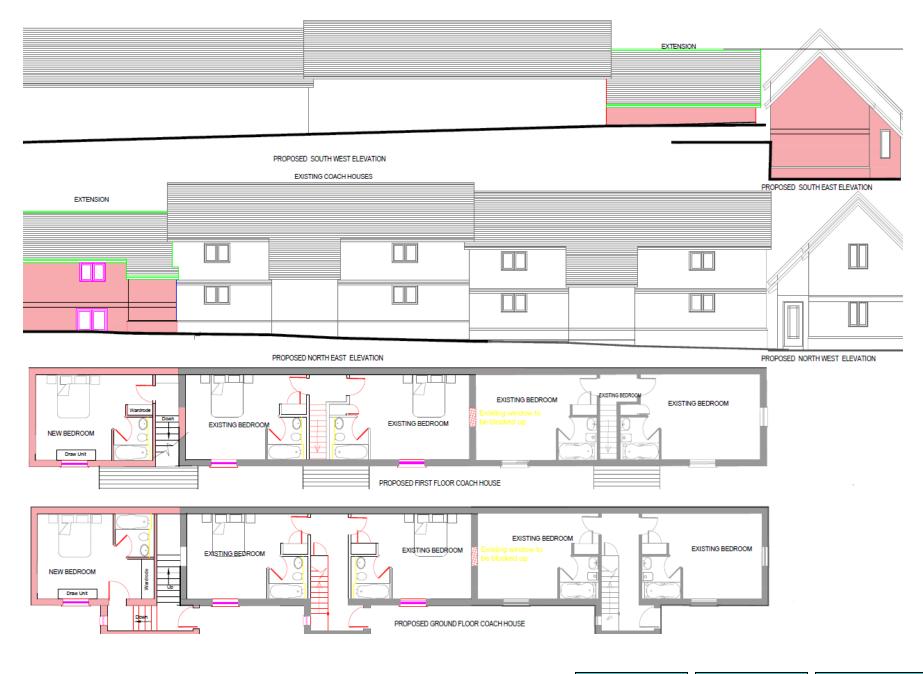

# Proposed First and Second Floor Plans to Hotel

Proposed elevations and floor plans to Coach House

View of the rear of the Hotel

View of the rear of the Coach House

Screening along the boundary to Waterden Road adjacent to existing Hotel