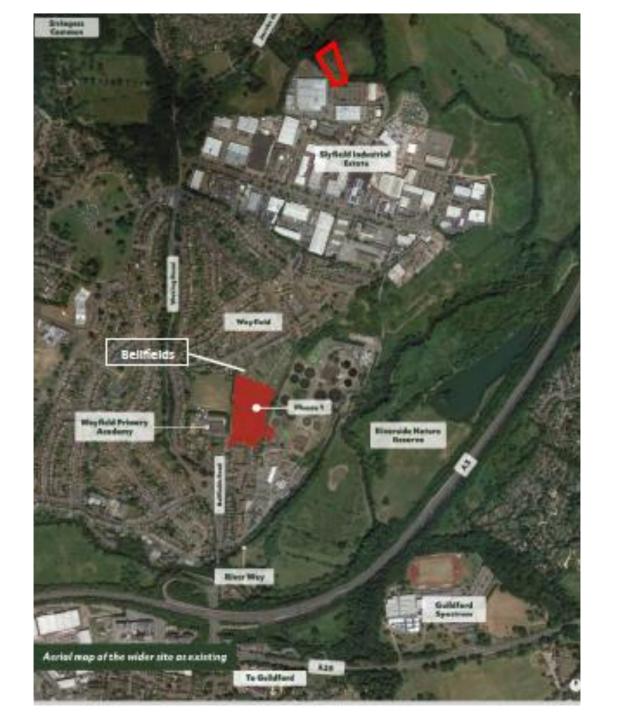

t Scheme and Extant Scheme** 



# Proposed Ground Floor Plan of Hotel and Coach House





# Proposed First and Second Floor Plans to Hotel





Proposed elevations and floor plans to Coach House



View of the rear of the Hotel



View of the rear of the Coach House





Screening along the boundary to Waterden Road adjacent to existing Hotel

Previous

Next

Home



View across site to rear of dwellings in Waterden Road from Car Park adjacent to Coach House







View of Lincoln House and Red House from the Car Park







Access viewed from rear of site between the Hotel and the Coach House







View of Mandolay Hotel looking towards Epsom Road





View of Mandolay Hotel from London Road looking towards Waterden Road





**Block Plan** 



This page is intentionally left blank











**Consented Scheme** 







Consented Scheme



# **Current Application**