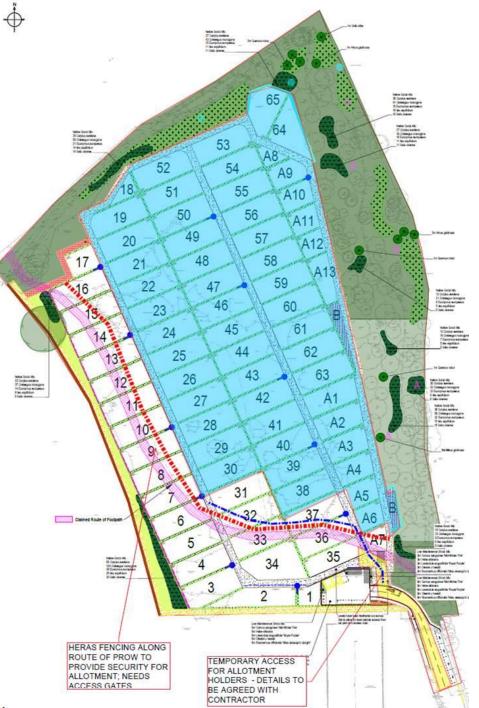

# Proposed Ground Floor Plan of Hotel and Coach House





# Proposed First and Second Floor Plans to Hotel





Proposed elevations and floor plans to Coach House



View of the rear of the Hotel



View of the rear of the Coach House





Screening along the boundary to Waterden Road adjacent to existing Hotel

Previous

Next

Home



View across site to rear of dwellings in Waterden Road from Car Park adjacent to Coach House







View of Lincoln House and Red House from the Car Park







Access viewed from rear of site between the Hotel and the Coach House







View of Mandolay Hotel looking towards Epsom Road





View of Mandolay Hotel from London Road looking towards Waterden Road





**Block Plan** 



This page is intentionally left blank











**Consented Scheme** 







Consented Scheme



# **Current Application**