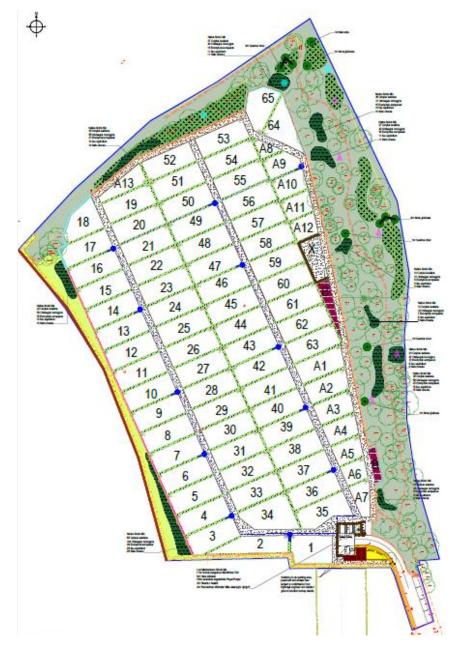

me and Extant Scheme** 



# Proposed Ground Floor Plan of Hotel and Coach House





# Proposed First and Second Floor Plans to Hotel





Proposed elevations and floor plans to Coach House



View of the rear of the Hotel



View of the rear of the Coach House





Screening along the boundary to Waterden Road adjacent to existing Hotel

Previous

Next

Home



View across site to rear of dwellings in Waterden Road from Car Park adjacent to Coach House







View of Lincoln House and Red House from the Car Park







Access viewed from rear of site between the Hotel and the Coach House







View of Mandolay Hotel looking towards Epsom Road





View of Mandolay Hotel from London Road looking towards Waterden Road





**Block Plan** 



This page is intentionally left blank











**Consented Scheme** 







Consented Scheme



# **Current Application**