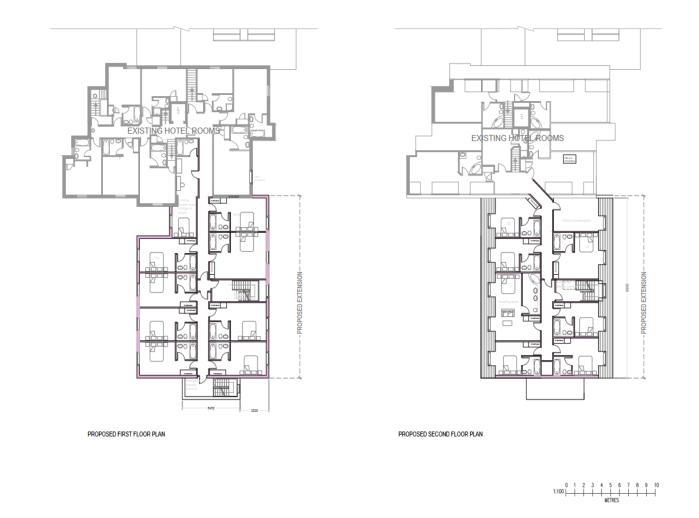

# Proposed First and Second Floor Plans to Hotel

Proposed elevations and floor plans to Coach House

View of the rear of the Hotel

View of the rear of the Coach House

Screening along the boundary to Waterden Road adjacent to existing Hotel