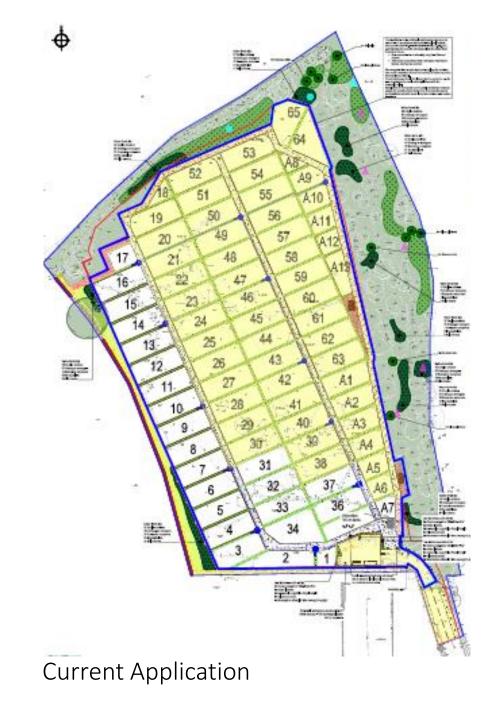

# Proposed Ground Floor Plan of Hotel and Coach House





# Proposed First and Second Floor Plans to Hotel





Proposed elevations and floor plans to Coach House



View of the rear of the Hotel



View of the rear of the Coach House





Screening along the boundary to Waterden Road adjacent to existing Hotel

Previous

Next

Home



View across site to rear of dwellings in Waterden Road from Car Park adjacent to Coach House







View of Lincoln House and Red House from the Car Park







Access viewed from rear of site between the Hotel and the Coach House







View of Mandolay Hotel looking towards Epsom Road





View of Mandolay Hotel from London Road looking towards Waterden Road





**Block Plan** 



This page is intentionally left blank











**Consented Scheme** 







Consented Scheme



# **Current Application**