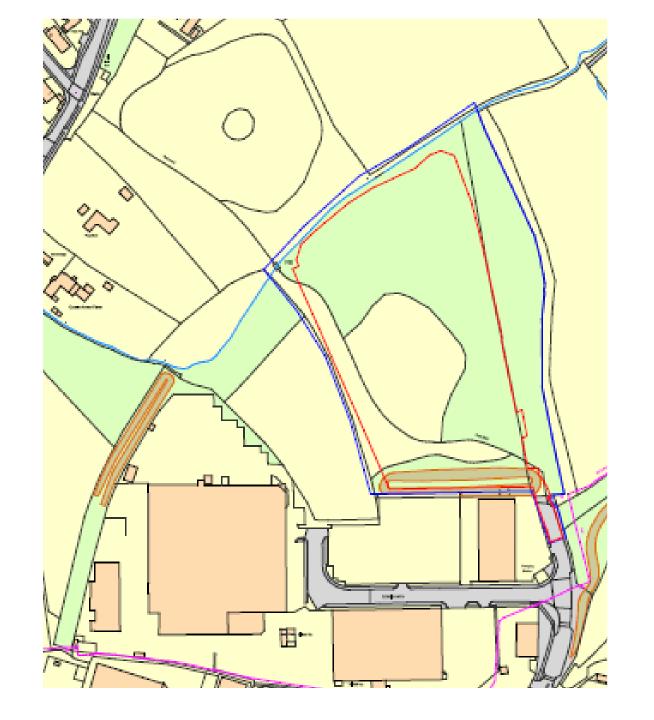

Scheme and Extant Scheme** 



# Proposed Ground Floor Plan of Hotel and Coach House





# Proposed First and Second Floor Plans to Hotel





Proposed elevations and floor plans to Coach House



View of the rear of the Hotel



View of the rear of the Coach House





Screening along the boundary to Waterden Road adjacent to existing Hotel

Previous

Next

Home



View across site to rear of dwellings in Waterden Road from Car Park adjacent to Coach House







View of Lincoln House and Red House from the Car Park







Access viewed from rear of site between the Hotel and the Coach House







View of Mandolay Hotel looking towards Epsom Road





View of Mandolay Hotel from London Road looking towards Waterden Road





**Block Plan** 



This page is intentionally left blank











**Consented Scheme** 







Consented Scheme



# **Current Application**