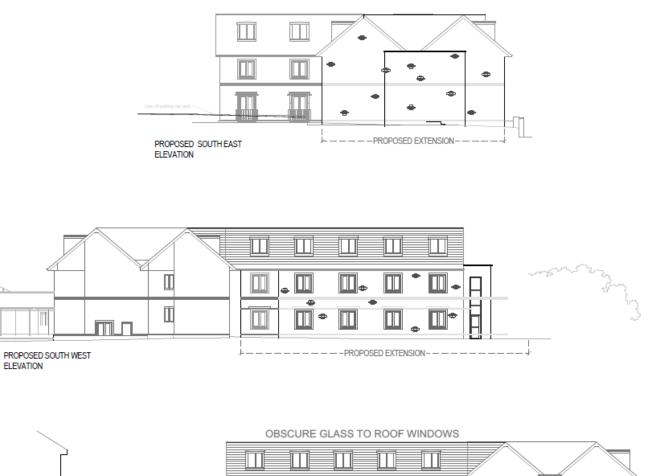

# Proposed First and Second Floor Plans to Hotel

Proposed elevations and floor plans to Coach House

View of the rear of the Hotel

View of the rear of the Coach House

Screening along the boundary to Waterden Road adjacent to existing Hotel