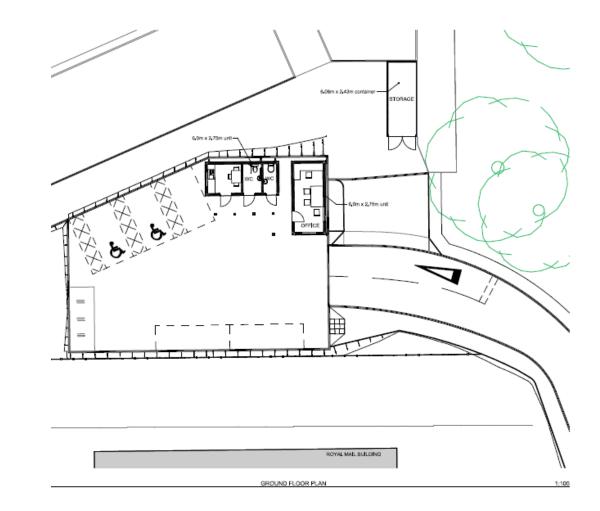

r Plan of Hotel and Coach House





# Proposed First and Second Floor Plans to Hotel





Proposed elevations and floor plans to Coach House



View of the rear of the Hotel



View of the rear of the Coach House





Screening along the boundary to Waterden Road adjacent to existing Hotel

Previous

Next

Home



View across site to rear of dwellings in Waterden Road from Car Park adjacent to Coach House







View of Lincoln House and Red House from the Car Park







Access viewed from rear of site between the Hotel and the Coach House







View of Mandolay Hotel looking towards Epsom Road





View of Mandolay Hotel from London Road looking towards Waterden Road





**Block Plan** 



This page is intentionally left blank











**Consented Scheme** 







Consented Scheme



# **Current Application**